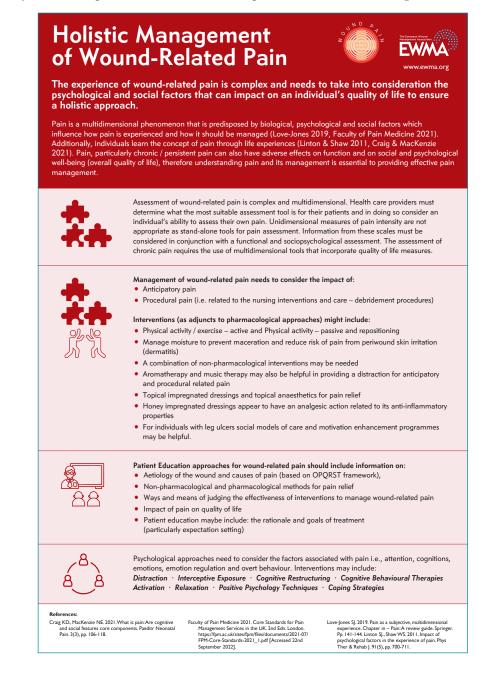

## Appendix K: Holistic management of woundrelated pain

The following is a two-page summary of the European Wound Management Association (EWMA) guidance on holistic management of wound-related pain.

Figure 8: Summary of EWMA guidance on holistic management of wound-related pain

Source: Reprinted with permission from: The European Wound Management Association. Holistic management of wound-related pain. J Wound Management [Internet]. 2024; 24 (1 Sup 1). Available from: <a href="https://www.ncg/wp-content/uploads/2024/04/A4">https://www.ncg/wp-content/uploads/2024/04/A4</a> Holistic-one-page\_030424.pdf