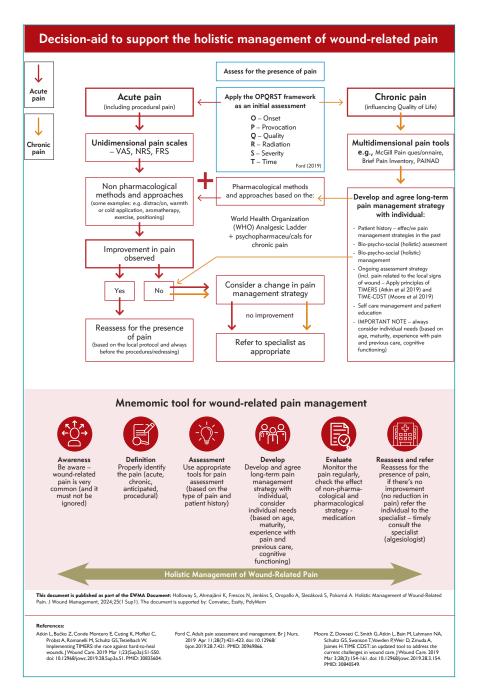

## Appendix K: Holistic management of woundrelated pain

The following is a two-page summary of the European Wound Management Association (EWMA) guidance on holistic management of wound-related pain.

Figure 8: Summary of EWMA guidance on holistic management of wound-related pain

Source: Reprinted with permission from: The European Wound Management Association. Holistic management of wound-related pain. J Wound Management [Internet]. 2024; 24 (1 Sup 1). Available from: <a href="https://www.ncg/wp-content/uploads/2024/04/A4">https://www.ncg/wp-content/uploads/2024/04/A4</a> Holistic-one-page\_030424.pdf